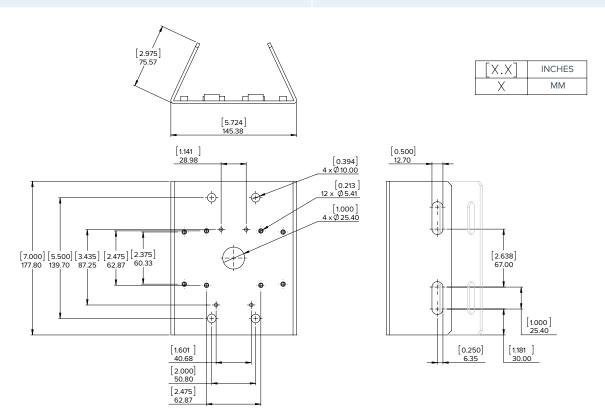

## Pole Mounting Bracket

PLMT-1001

Aluminum pole mounting bracket for dome cameras using the pendant wall mount and bullet cameras

Weight: 0.458 kg (1.01 lbs)

Finish: Powder coat, close to Pantone 427C

- · Female inserts
- 6"-20" Metal straps included
- Minimum pole diameter is 152.4 mm (6")
- Maximum pole diameter is 508 mm (20")

Pantone 427C Included components for camera and accessories:

- 4 x Hex head bolts  $(3/8" 16 \times 1")$
- 4 x Lock washers (3/8")
- 4 x Flat washers (3/8")
- 4 x Hex head bolts (M4-0.7 x 30)
- 4 x Lock washers (M4)
- 4 x Flat washers (M4)
- 2 x 6" 20" Metal straps